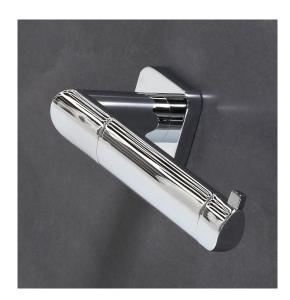

AQUATRE toilet paper holder

9108

## Features:

- wall-mount toilet paper holder
- includes mounting hardware
- plated brass construction