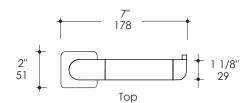

## Specifications:

| Installation:        |  |
|----------------------|--|
| Exterior Dimensions: |  |
| Material:            |  |
| Weight:              |  |
| Finishes:            |  |

wall mount W: 7" D: 3" H: 2" solid brass construction 1 lb CR - polished chrome

## Recommended Items:

- 9120 wall-mount towel ring
- 9113 robe hook
- 9101 wall-mount towel bar
- 9106 wall-mount double towel bar
- 9104 wall-mount towel rack with a towel bar

Paper roll space width max. 5" (127mm)