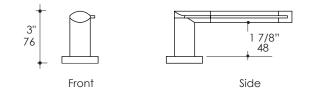

## Specifications:

| Installation:        |  |
|----------------------|--|
| Exterior Dimensions: |  |
| Material:            |  |
| Weight:              |  |
| Finishes:            |  |

wall mount W: 7" D: 3" H: 2" solid brass construction 1 lb CR - polished chrome