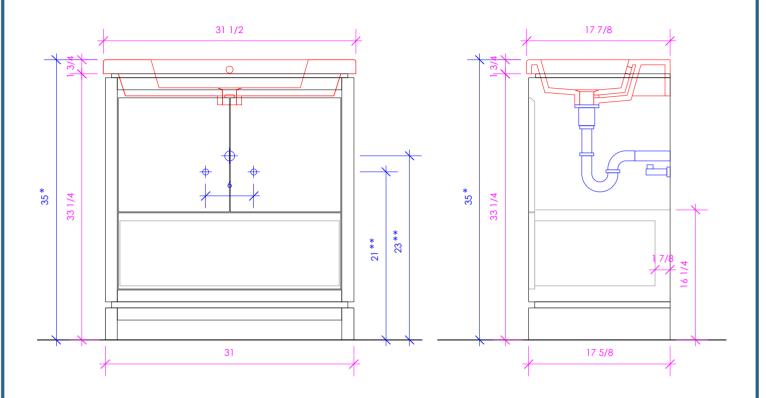

### **AQUAQUATTRO**

AQQ-F-32

- \* Recommended installation height
- \*\* Recommended plumbing location