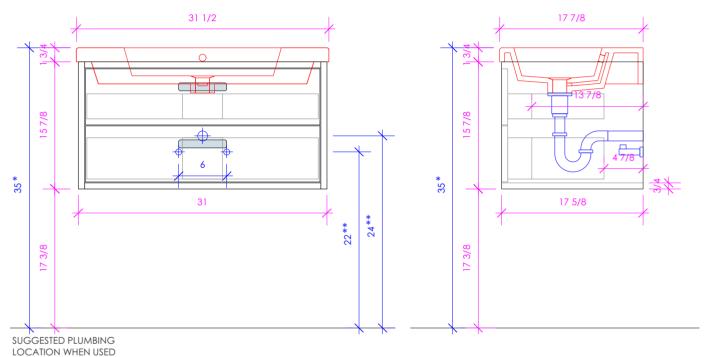

**AQUASEI** 

**AQS-W-32** 

SUGGESTED PLUMBING LOCATION WHEN USED WITH 5232 OR 5242L/R

WITH 5212

- **FEATURES:**
- WALL MOUNT VANITY - TWO TOUCH LATCH DRAWERS
- INTERIOR DRAWER STAINED TO REFLECT EXTERIOR FINISH
- DECORATIVE TOUCH LATCH TRIM OPTIONAL
- USED WITH 5232, 5212, OR 5242L/R SINK (SOLD SEPARATELY)
- PROUDLY HANDMADE IN THE USA
- MANUFACTURED WITH LOW VOC FINISHES AND WOOD FROM RENEWABLE FORESTS

08T1 - WHITE W/ TEXTURE 35T1 - ARDESIA W/ TEXTURE 54T1 - TAUPE W/ TEXTURE 16T1 - BLACK W/ TEXTURE

\* Recommended installation height \*\* Recommended plumbing location

COUNTERTOP:

STONE: QUARTZ: SOLID SURFACE: