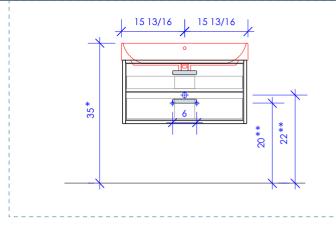

**AQUASEI** 

**AQS-W-32** 

SUGGESTED PLUMBING LOCATION WHEN USED WITH 5232 OR 5242L/R

WITH 5212

- **FEATURES:**
- WALL MOUNT VANITY - TWO TOUCH LATCH DRAWERS
- INTERIOR DRAWER STAINED TO REFLECT EXTERIOR FINISH
- DECORATIVE TOUCH LATCH TRIM OPTIONAL
- USED WITH 5232, 5212, OR 5242L/R SINK (SOLD SEPARATELY)
- PROUDLY HANDMADE IN THE USA
- MANUFACTURED WITH LOW VOC FINISHES AND WOOD FROM RENEWABLE FORESTS

08T1 - WHITE W/ TEXTURE 35T1 - ARDESIA W/ TEXTURE 54T1 - TAUPE W/ TEXTURE 16T1 - BLACK W/ TEXTURE

\* Recommended installation height \*\* Recommended plumbing location

COUNTERTOP:

STONE: QUARTZ: SOLID SURFACE: