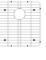

## **MODEL SS-0Ri-D2**

#### **DESIGN FEATURES**

Bowl depth 10-1/4" with inside big bowl dimensions 18" X14-7/8" and small bowl dimensions 14-7/8" X16", and over all 32-7/8" X 19-7/8"

Finish: Inside bowl surfaces polished to a uniform satin finish.

Underside: High density sound absorption pads covered with a thick rubberized insulation layer on all bottom surfaces.

Other: Drain opening 3 1/2".

**CUPC** certified

Minimum cabinet size 33" Product shall be specified as SS-0Ri-D2