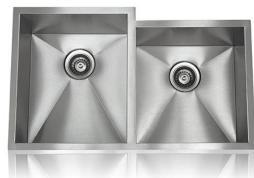

#### **GENERAL**

Fine quality sink formed of heavy duty 16 gauge, type 304 nickel bearing stainless steel.

#### **DESIGN FEATURES**

Bowl depth 10-1/4" with inside big bowl dimensions 18" X14-7/8" and small bowl dimensions 14-7/8" X16", and over all 32-7/8" X 19-7/8"

Finish: Inside bowl surfaces polished to a uniform satin finish.