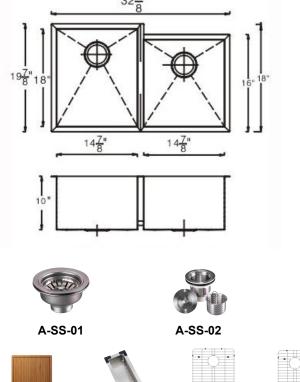

#### **DESIGN FEATURES**

Bowl depth 10-1/4" with inside big bowl dimensions 18" X14-7/8" and small bowl dimensions 14-7/8" X16", and over all 32-7/8" X 19-7/8"

Finish: Inside bowl surfaces polished to a uniform satin finish.

### **OPTIONAL ACCESSORIES:**

Sink Drain: A-SS-01, A-SS-02

A-CLDR

GOD2B

GOD2S

A-CB-01

Stainless Steel Grids: G0D2B (Big Bowl) and G0D2S (Small Bowl)

Bamboo Cutting Board: A-CB-01