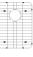

## **MODEL SS-0Ri-D2**

#### **DESIGN FEATURES**

Bowl depth 10-1/4" with inside big bowl dimensions 18" X14-7/8" and small bowl dimensions 14-7/8" X16", and over all 32-7/8" X 19-7/8"

Finish: Inside bowl surfaces polished to a uniform satin finish.

Underside: High density sound absorption pads covered with a thick rubberized insulation layer on all bottom surfaces.

Other: Drain opening 3 1/2".

**CUPC** certified

Minimum cabinet size 33" Product shall be specified as SS-0Ri-D2