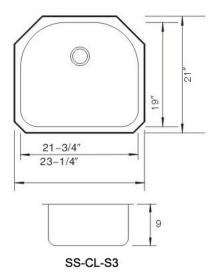

# MODEL SS-CL-S3

### **DESIGN FEATURES**

Bowl depth 9 inches with inside bowl dimensions 21 <sup>3</sup>/<sub>4</sub>" X19" Over all 23 <sup>1</sup>/<sub>4</sub>" X 21" **Finish:** Inside bowl surfaces polished to a uniform satin finish.

**Underside:** Five high density sound absorption pads covered with a thick rubberized insulation layer on all bottom surfaces.

Other: Drain opening 3 1/2" offset to rear for better under counter space utilization.