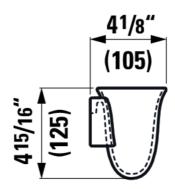

#### Dimensions

| Length:<br>Width:<br>Height:  | 4 2/16 inch<br>3 12/16 inch<br>4 15/16 inch |        |           |
|-------------------------------|---------------------------------------------|--------|-----------|
| Options                       |                                             |        | null (Lb) |
| 000 standard option           |                                             | 1.1 Lb |           |
| Mounting accessories included |                                             |        |           |

#### Specification text

Ceramic Tooth Brush Holder THE NEW CLASSIC SaphirKeramik (unique extra strong ceramic material) Features: Tooth brush holder, wall mounted Limited 5 years warranty

Technical drawings