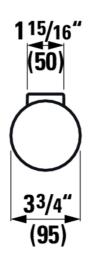

#### Dimensions

| Length:<br>Width:<br>Height:  | 4 2/16 inch<br>3 12/16 inch<br>4 15/16 inch |        |           |
|-------------------------------|---------------------------------------------|--------|-----------|
| Options                       |                                             |        | null (Lb) |
| 000 standard option           |                                             | 1.1 Lb |           |
| Mounting accessories included |                                             |        |           |

#### Specification text

Ceramic Tooth Brush Holder THE NEW CLASSIC SaphirKeramik (unique extra strong ceramic material) Features: Tooth brush holder, wall mounted Limited 5 years warranty

Technical drawings