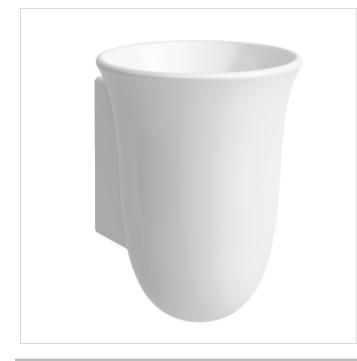

#### 873854

Ceramic tooth brush holder, incl. mounting material

#### Specification text

Ceramic Tooth Brush Holder THE NEW CLASSIC SaphirKeramik (unique extra strong ceramic material) Features: Tooth brush holder, wall mounted Limited 5 years warranty

Technical drawings