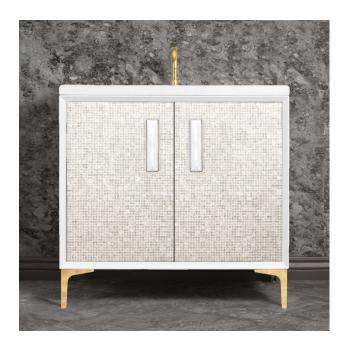

# VAN36W-016-01

36" WHITE MOTHER OF PEARL WITH 8" ARTISAN GLASS HARDWARE WHITE PRISM GLASS

### **DETAILS**

1" Plywood Construction

Gloss Finish

Full 3/4" Finished Back

Adjustable Interior Shelf

3 Way Adjustable European Soft Close Hinges

Multiple Leg Height Options

## HARDWARE AND LEG FINISH OPTIONS

| PB | Polished Brass  |
|----|-----------------|
| SB | Satin Brass     |
| PN | Polished Nickel |
| SN | Satin Nickel    |