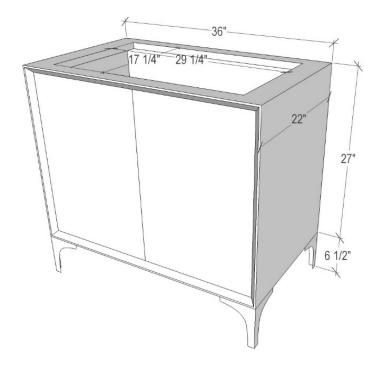

# 36" VANITY TOP OPTIONS (See Vanity Top Spec Sheet for Details)

| Outside Diameter W 36" D 22" H 1.5" Includes 4" Backlash |                                           |
|----------------------------------------------------------|-------------------------------------------|
| VT36W-01                                                 | 18" x 12" Sink Cutout with 1 Faucet Hole  |
| VT36W-03                                                 | 18" x 12" Sink Cutout with 3 Faucet Holes |