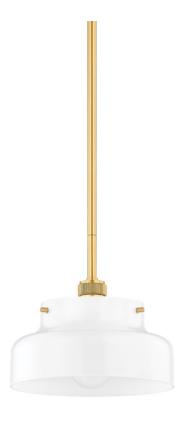

# LUELLA H790701S-AGB

A streamlined opal glossy glass shade is accented with subtle metal details, like the knurling on the socket cup, adding visual interest to this modern pendant's clean, minimal look. A great choice to style in multiples over the kitchen island or solo over a small dining area.

### **DIMENSIONS**

Height 7.50"

Width/Diameter 11.00"

Minimum Height 11.25"

Maximum Height 47.00"

Canopy/Backplate

Hanging Type 1-3" / 1-6" / 1-12" / 1-18"

Weight 5.51lb