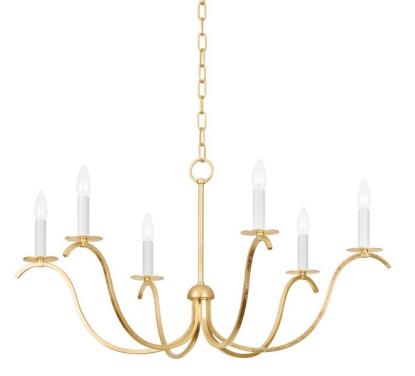

JACLIN H809806-GL

Slender, sweeping arms hold classic candlesticks for a simple, yet dramatic silhouette. The elegant Gold Leaf finish and chain detailing elevate the look. Jaclin's transitional design makes it perfect statement lighting in both traditional and modern interiors.

# **FINISHES**

Gold Leaf (GL)

#### DIMENSIONS

Height 18.00" Width/Diameter 34.50" Minimum Height 21.00" Maximum Height 73.75" Canopy/Backplate Hanging Type 54 Weight 11.00lb