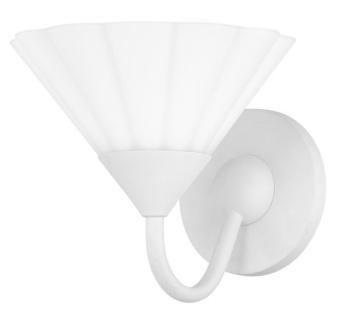

# **KELSEY**

H817101-TWH

Softly ruffled opal etched glass shades mounted on slender, curved arms give this stylish design a sculptural feel whether hanging from the ceiling or mounted on the wall. The Textured White finish produces a clean, monochromatic effect, while the Aged Brass finish option adds a hint of shine. Mounted for uplight and available as a wall sconce, bath, or chandelier, Kelsey works in spaces throughout the home. Part of our Home Ec. x Mitzi Tastemakers collection.

## **FINISHES**

Aged Brass (AGB) TEXTURED WHITE (TWH)

## **DIMENSIONS**

Height 6.75"

Width/Diameter 7.50"

Minimum Height "

Maximum Height "

Canopy/Backplate

Hanging Type

Weight 2.20lb