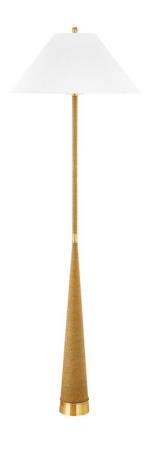

## HL804401-AGB

Extremely usable yet trend forward, this striking floor lamp makes a gorgeous organic statement. A slender natural raffia-wrapped stem, tapered at the bottom and straight at the top, has an Aged Brass band at the middle, creating a modern hourglass-like silhouette. A tapered white linen shade and round Aged Brass finial complete the look.

#### **FINISHES**

Aged Brass (AGB)

## **DIMENSIONS**

Height 64.00"

Width/Diameter 21.00"

Minimum Height "

Maximum Height "

Canopy/Backplate

Hanging Type

Weight 18.20lb