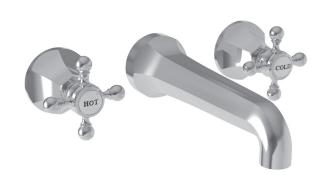

## **METROPOLE**

## **Wall-Mounted Lavatory Trim**

3-1221

| Specified Model |                       |                     |  |
|-----------------|-----------------------|---------------------|--|
| Model           | Description           | Colors   Finishes   |  |
| 3-1221          | Wall-Mounted Tub Trim | 10B 15 15S 26 Other |  |

## Product Specification Add "Color / Finish" suffix to Model number, below.

The Wall-Mounted Lavatory Faucet shall be made of solid brass construction. Wall-Mounted Lavatory Faucet shall incorporate cross handles and a 7-1/2" (19.1 cm) spout (wall-to-center) that incorporates a 1/2" NPT inlet fitting. Rough valve shall incorporate a brass valve body assembly and quarter-turn washerless ceramic disc valve cartridges. Wall-Mounted Lavatory Faucet shall be Newport Brass Model 3-1221/\_\_\_\_ and Newport Brass rough valve shall be 1-532U.