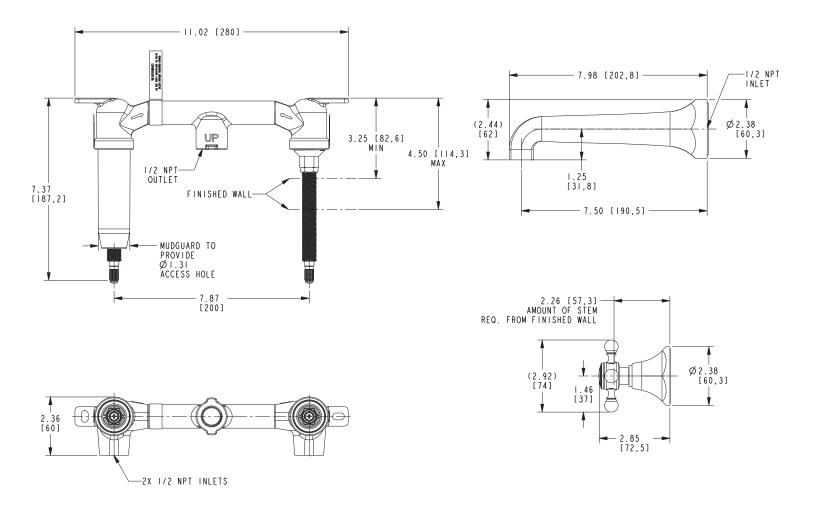

# 3-1221

Product dimensions are provided for reference only. For specific product installation guidelines, please reference the installation instructions of the product being installed.