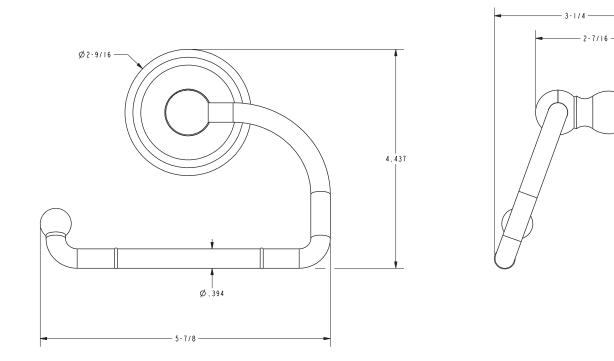

ished Nickel
- 15S: Satin Nickel PVD
- 26: Polished Chrome
- Other: Refer to the Newport Brass catalog for additional color/finish options.

#### **Specified Model**

| Model    | Description               | Colors   Finishes             |
|----------|---------------------------|-------------------------------|
| 890-1510 | Open Toilet Tissue Holder | □ 10B □ 15 □ 15S □ 26 □ Other |

#### **Product Specification** Add "Color / Finish" suffix to Model number, below.

The Toilet Tissue Holder shall be made of solid brass construction and incorporate a single-post, open roller design. Toilet Tissue Holder shall complement Newport Brass Alveston product series. Toilet Tissue Holder shall be Newport Brass Model 890-1510/\_\_\_\_.



## 890-1510

## **PRODUCT DIMENSIONS** (Units are in inches)



# Alveston Toilet Tissue Holder **890-1510**



t: 949.417.5207 | www.newportbrass.com ©2020 Brasstech, Inc.

Page 2 of 2 Spec\_890-1510