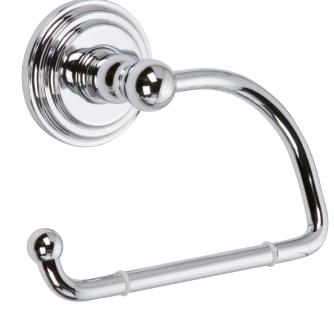

#### Features

- Solid brass construction
- Single-post, open roller design
- Complements Alveston product series

# Toilet Tissue Holder 890-1510

#### **Product Specification** Add "Color / Finish" suffix to Model number, below.

The Toilet Tissue Holder shall be made of solid brass construction and incorporate a single-post, open roller design. Toilet Tissue Holder shall complement Newport Brass Alveston product series. Toilet Tissue Holder shall be Newport Brass Model 890-1510/\_\_\_\_.