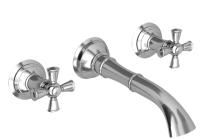

#### **Features**

- · Solid brass construction
- ADA compliant traditional cross handles
- 7-3/16" (18.3 cm) spout reach (wall-to-center)
- 1/2" NPT spout inlet fitting
- Intended for use with Newport Brass rough valve as specified (Required Accessory)
- Rough valve incorporates a brass valve body assembly
- Rough valve incorporates quarter-turn washerless ceramic disc valve cartridges

#### **Product Specification** Add "Color / Finish" suffix to Model number, below.

The Wall-Mounted Lavatory Faucet shall be made of solid brass construction. Wall-Mounted Lavatory Faucet shall incorporate ADA compliant cross handles and a 7-3/16" (18.3 cm) spout (wall-to-center) that incorporates a 1/2" NPT inlet fitting. Rough valve shall incorporate a brass valve body assembly and quarter-turn washerless ceramic disc valve cartridges. Wall-Mounted Lavatory Faucet shall be Newport Brass Model 3-2401/\_\_\_\_ and Newport Brass rough valve shall be 1-532.