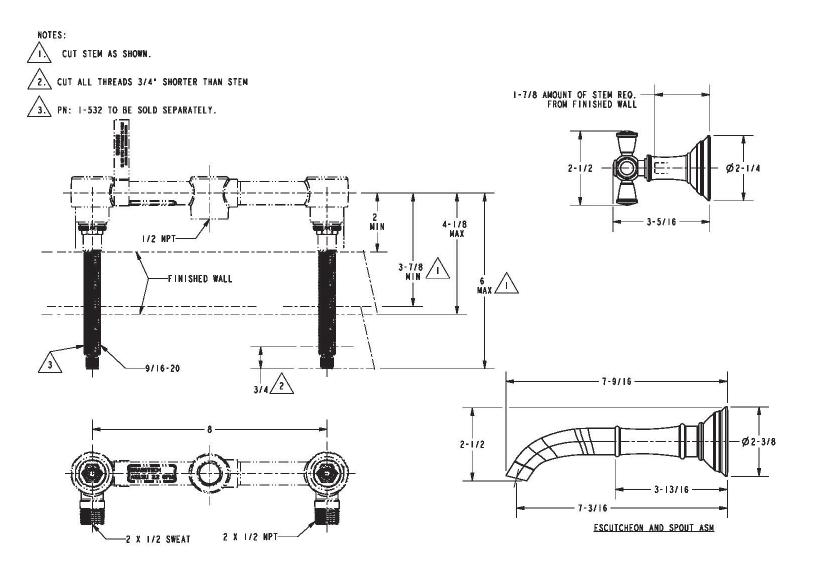

|                                       |                     |                                       |                     |

#### **Product Specification** Add "Color / Finish" suffix to Model number, below.

The Wall-Mounted Lavatory Faucet shall be made of solid brass construction. Wall-Mounted Lavatory Faucet shall incorporate ADA compliant cross handles and a 7-3/16" (18.3 cm) spout (wall-to-center) that incorporates a 1/2" NPT inlet fitting. Rough valve shall incorporate a brass valve body assembly and quarter-turn washerless ceramic disc valve cartridges. Wall-Mounted Lavatory Faucet shall be Newport Brass Model 3-2401/\_\_\_\_ and Newport Brass rough valve shall be 1-532.

## 3-2401

#### **PRODUCT DIMENSIONS** (Units are in inches)