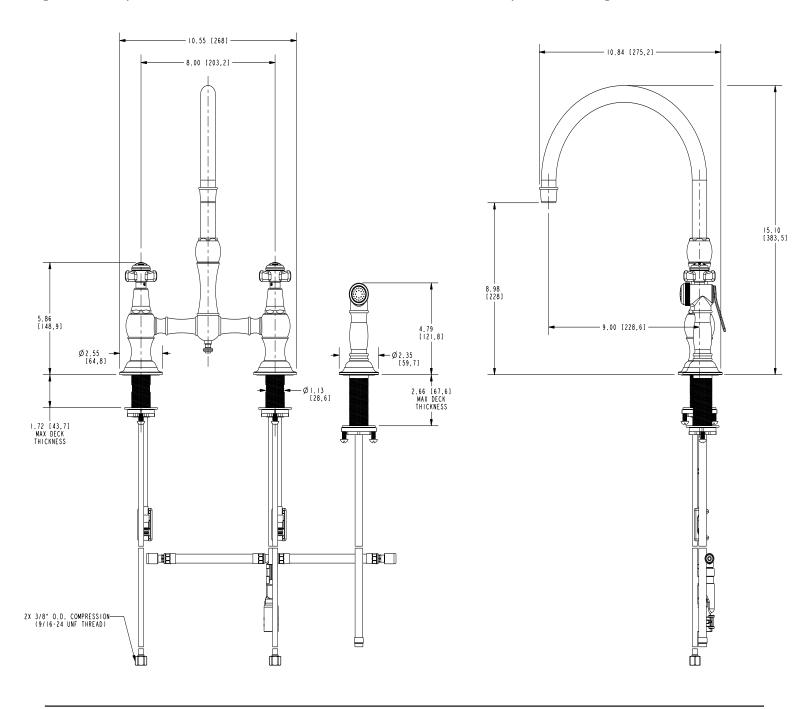

## PRODUCT DIMENSIONS (Units are in inches)

Product Dimensions are provided for reference only. For specific product installation guidelines, please reference the Installation Instructions of the product being installed.

## **Bridge Style Kitchen Faucet with Sidespray**

- Solid brass construction
- Bridge-style brass valve bodies
- Quarter-turn washerless ceramic disc valve cartridges
- Swivel spout assembly
- Solid brass pull-out sidespray assembly
- 8.98" (22.8 cm) spout height at outlet
- 9.00" (22.8 cm) spout reach (c-c)
- For 8.00" (20.3 cm) centers
- ADA Complaint (Handles Only)
- 1.8 GPM (6.8 LPM) Max

## Product Specification Add "Color / Finish" suffix to Model number, below.

The Bridge Style Kitchen Faucet shall be made of solid brass construction. Faucet shall incorporate a swivel spout assembly with integral side-spray diverter assembly and feature bridge-style brass valve bodies with quarter-turn washerless ceramic disc valve cartridges. Faucet shall have a 1.8 gallons (6.8 liters) per minute maximum flow rate. Product shall be for 8.00" (20.3 cm) centers. Product shall incorporate a 8.98" (22.8 cm) spout height at outlet and a 9.00" (22.8 cm) spout reach (c-c). Faucet shall incorporate traditional cross handles. Bridge-Style Kitchen Faucet with Sidespray shall be Newport Brass Model 9456/\_\_\_\_.