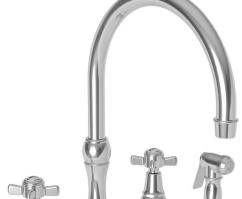

## **Bridge Style Kitchen Faucet with Sidespray**

- Solid brass construction
- Bridge-style brass valve bodies
- Quarter-turn washerless ceramic disc valve cartridges
- Swivel spout assembly
- Solid brass pull-out sidespray assembly
- 8.98" (22.8 cm) spout height at outlet
- 9.00" (22.8 cm) spout reach (c-c)
- For 8.00" (20.3 cm) centers
- ADA Complaint (Handles Only)
- 1.8 GPM (6.8 LPM) Max

## Product Specification Add "Color / Finish" suffix to Model number, below.

The Bridge Style Kitchen Faucet shall be made of solid brass construction. Faucet shall incorporate a swivel spout assembly with integral side-spray diverter assembly and feature bridge-style brass valve bodies with quarter-turn washerless ceramic disc valve cartridges. Faucet shall have a 1.8 gallons (6.8 liters) per minute maximum flow rate. Product shall be for 8.00" (20.3 cm) centers. Product shall incorporate a 8.98" (22.8 cm) spout height at outlet and a 9.00" (22.8 cm) spout reach (c-c). Faucet shall incorporate traditional cross handles. Bridge-Style Kitchen Faucet with Sidespray shall be Newport Brass Model 9456/\_\_\_\_.