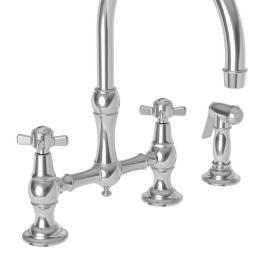

## **Bridge Style Kitchen Faucet with Sidespray**

- Solid brass construction
- Bridge-style brass valve bodies
- Quarter-turn washerless ceramic disc valve cartridges
- Swivel spout assembly
- Solid brass pull-out sidespray assembly
- 8.98" (22.8 cm) spout height at outlet
- 9.00" (22.8 cm) spout reach (c-c)
- For 8.00" (20.3 cm) centers
- ADA Complaint (Handles Only)
- 1.8 GPM (6.8 LPM) Max

## Product Specification Add "Color / Finish" suffix to Model number, below.

The Bridge Style Kitchen Faucet shall be made of solid brass construction. Faucet shall incorporate a swivel spout assembly with integral side-spray diverter assembly and feature bridge-style brass valve bodies with quarter-turn washerless ceramic disc valve cartridges. Faucet shall have a 1.8 gallons (6.8 liters) per minute maximum flow rate. Product shall be for 8.00" (20.3 cm) centers. Product shall incorporate a 8.98" (22.8 cm) spout height at outlet and a 9.00" (22.8 cm) spout reach (c-c). Faucet shall incorporate traditional cross handles. Bridge-Style Kitchen Faucet with Sidespray shall be Newport Brass Model 9456/\_\_\_\_.