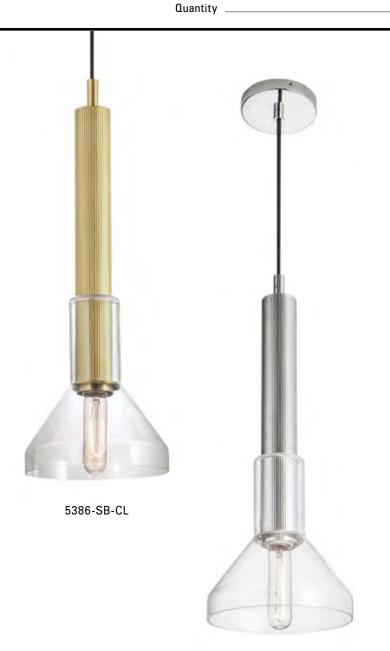

FUNNEL 5386

| Project Name | _ |
|--------------|---|
| Fixture Type |   |
|              |   |

5386-PN-CL

| Product Name / Model / Dimensions |                 |        |                             | Finish Options                           | Diffuser                                      | Lamping Options                                  |
|-----------------------------------|-----------------|--------|-----------------------------|------------------------------------------|-----------------------------------------------|--------------------------------------------------|
| FUNNEL - 5386                     |                 |        |                             | Standard                                 | Standard                                      | Standard                                         |
|                                   | Height          | Width  | Overall Height              | Satin Brass / SB<br>Polished Nickel / PN | Clear Glass / <b>CL</b><br>7 /58" W X 8 5/8"H | 1- 60 Watt Medium Base<br>T-10 Style Recommended |
| 5386                              | 22 5/8"<br>body | 7 5/8" | Ships with 6'<br>black cord |                                          |                                               |                                                  |
| Canopy                            | y 4 3/8"        |        |                             |                                          |                                               |                                                  |