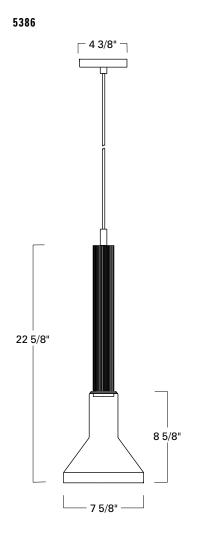

FUNNEL 5386

| Project Name | _ |
|--------------|---|
| Fixture Type |   |
|              |   |

5386-PN-CL

| Product Name / Model / Dimensions |                 |        |                             | Finish Options                           | Diffuser                                      | Lamping Options                                  |
|-----------------------------------|-----------------|--------|-----------------------------|------------------------------------------|-----------------------------------------------|--------------------------------------------------|
| FUNNEL - 5386                     |                 |        |                             | Standard                                 | Standard                                      | Standard                                         |
|                                   | Height          | Width  | Overall Height              | Satin Brass / SB<br>Polished Nickel / PN | Clear Glass / <b>CL</b><br>7 /58" W X 8 5/8"H | 1- 60 Watt Medium Base<br>T-10 Style Recommended |
| 5386                              | 22 5/8"<br>body | 7 5/8" | Ships with 6'<br>black cord |                                          |                                               |                                                  |
| Canopy                            | y 4 3/8"        |        |                             |                                          |                                               |                                                  |