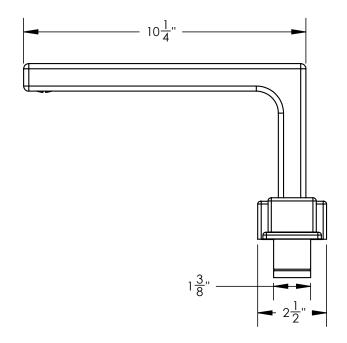

# **TECHNICAL DETAILS**

ADA Compliance: Yes Deck Thickness Maximum: 2" Deck Thickness Minimum: 1/8" Fitting Hole Diameter: 1 1/8" Number of Holes: Three Hole Number of Handles: Two Handle Spread Maximum: 12" Handle Spread Minimum: 8" Handle Turn Angle: Quarter Turn Spout Reach: 10 1/4" Spout Height: 6 3/8 " Inlet Connection Type: Male 3/4" NPT Installation Type: Deck Mounted Primary Material: Brass Valve Material: Ceramic Flow Restriction: Full Flow Water Pressure Maximum: 85 PSI Water Pressure Minimum: 20 PSI