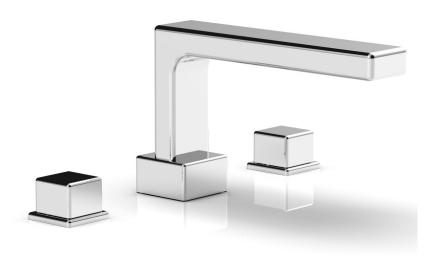

# Deck Tub Set with Cube Handles

290-43

### **PRODUCT FEATURES**

- Style: Contemporary
- Collection: Mix
- Temperature Controlled By Handles
- Cube Handles