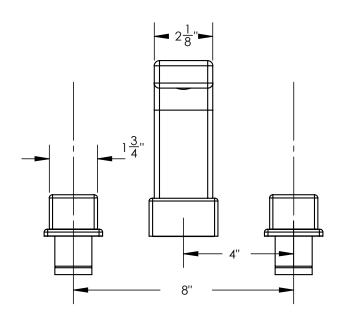

# **TECHNICAL DETAILS**

ADA Compliance: Yes Deck Thickness Maximum: 2" Deck Thickness Minimum: 1/8" Fitting Hole Diameter: 1 1/8" Number of Holes: Three Hole Number of Handles: Two Handle Spread Maximum: 12" Handle Spread Minimum: 8" Handle Turn Angle: Quarter Turn Spout Reach: 10 1/4" Spout Height: 6 3/8 " Inlet Connection Type: Male 3/4" NPT Installation Type: Deck Mounted Primary Material: Brass Valve Material: Ceramic Flow Restriction: Full Flow Water Pressure Maximum: 85 PSI Water Pressure Minimum: 20 PSI