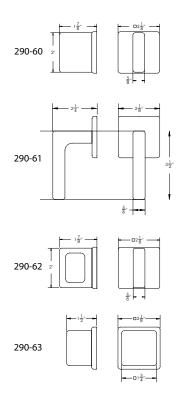

## **TECHNICAL DETAILS**

ADA Compliance: Yes Deck Thickness Maximum: 1 3/4" Deck Thickness Minimum: 3/4" Fitting Hole Diameter: 1 1/8" Number of Holes: Three Hole Number of Handles: Three Handle Spread Maximum: 12" Handle Spread Minimum: 8" Handle Turn Angle: Quarter Turn Inlet Connection Type: Male 3/4" NPT Installation Type: Deck Mounted Primary Material: Brass Valve Material: Ceramic Flow Restriction: Full Flow Water Pressure Maximum: 85 PSI Water Pressure Minimum: 20 PSI