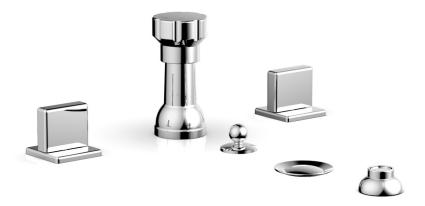

## **TECHNICAL DETAILS**

ADA Compliance: Yes Deck Thickness Maximum: 1 3/4" Deck Thickness Minimum: 3/4" Fitting Hole Diameter: 1 1/8" Number of Holes: Three Hole Number of Handles: Three Handle Spread Maximum: 12" Handle Spread Minimum: 8" Handle Turn Angle: Quarter Turn Inlet Connection Type: Male 3/4" NPT Installation Type: Deck Mounted Primary Material: Brass Valve Material: Ceramic Flow Restriction: Full Flow Water Pressure Maximum: 85 PSI Water Pressure Minimum: 20 PSI

## **PRODUCT FEATURES**

- Style: Contemporary
- Collection: Mix
- Temperature Controlled By Handles