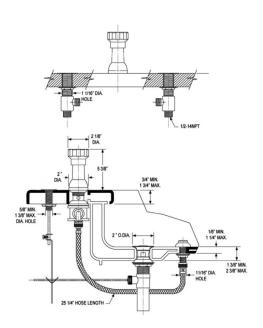

## **TECHNICAL DETAILS**

ADA Compliance: Yes Deck Thickness Maximum: 1 3/4" Deck Thickness Minimum: 3/4" Fitting Hole Diameter: 1 1/8" Number of Holes: Three Hole Number of Handles: Three Handle Spread Maximum: 12" Handle Spread Minimum: 8" Handle Turn Angle: Quarter Turn Inlet Connection Type: Male 3/4" NPT Installation Type: Deck Mounted Primary Material: Brass Valve Material: Ceramic Flow Restriction: Full Flow Water Pressure Maximum: 85 PSI Water Pressure Minimum: 20 PSI