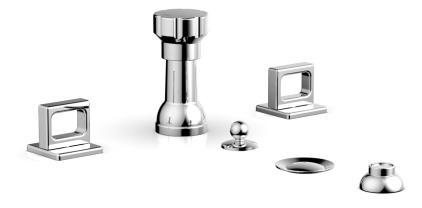

## Four Hole Bidet Set

## **TECHNICAL DETAILS**

ADA Compliance: Yes Deck Thickness Maximum: 1 3/4" Deck Thickness Minimum: 3/4" Fitting Hole Diameter: 1 1/8" Number of Holes: Three Hole Number of Handles: Three Handle Spread Maximum: 12" Handle Spread Minimum: 8" Handle Turn Angle: Quarter Turn Inlet Connection Type: Male 3/4" NPT Installation Type: Deck Mounted Primary Material: Brass Valve Material: Ceramic Flow Restriction: Full Flow Water Pressure Maximum: 85 PSI Water Pressure Minimum: 20 PSI Water Pressure Recommended: 60 PSI