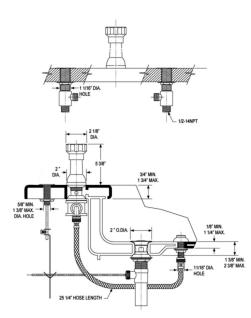

## **TECHNICAL DETAILS**

ADA Compliance: Yes Deck Thickness Maximum: 1 3/4" Deck Thickness Minimum: 3/4" Fitting Hole Diameter: 1 1/8" Number of Holes: Three Hole Number of Handles: Three Handle Spread Maximum: 12" Handle Spread Minimum: 8" Handle Turn Angle: Quarter Turn Inlet Connection Type: Male 3/4" NPT Installation Type: Deck Mounted Primary Material: Brass Valve Material: Ceramic Flow Restriction: Full Flow Water Pressure Maximum: 85 PSI Water Pressure Minimum: 20 PSI Water Pressure Recommended: 60 PSI