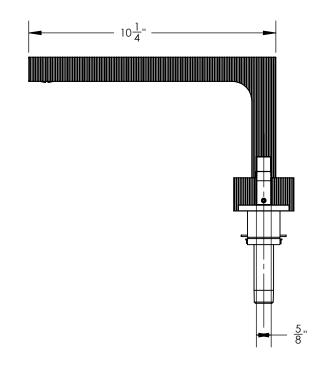

# **TECHNICAL DETAILS**

ADA Compliance: Yes
Deck Thickness Maximum: 2"
Deck Thickness Minimum: 1/8"
Fitting Hole Diameter: 1 1/8"
Number of Holes: Three Hole
Number of Handles: Two
Handle Spread Maximum: 12"
Handle Spread Minimum: 8"
Handle Turn Angle: Quarter Turn
Spout Reach: 10 1/4"
Spout Height: 6 3/8"
Inlet Connection Type: Male 3/4" NPT
Installation Type: Deck Mounted
Primary Material: Brass
Valve Material: Ceramic