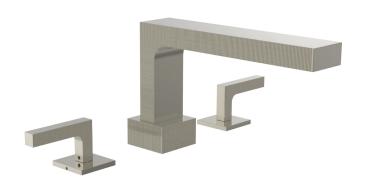

# Deck Tub Set with Lever Handles

291-41

### **PRODUCT FEATURES**

- Style: Contemporary
- Collection: Stria
- Temperature Controlled By Handles
- Lever Handles