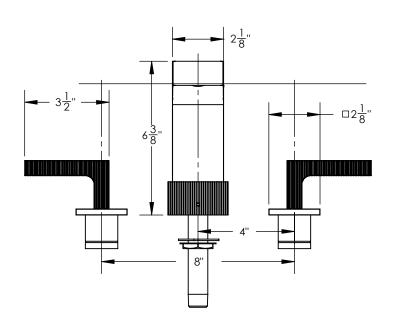

# **TECHNICAL DETAILS**

ADA Compliance: Yes
Deck Thickness Maximum: 2"
Deck Thickness Minimum: 1/8"
Fitting Hole Diameter: 1 1/8"
Number of Holes: Three Hole
Number of Handles: Two
Handle Spread Maximum: 12"
Handle Spread Minimum: 8"
Handle Turn Angle: Quarter Turn
Spout Reach: 10 1/4"
Spout Height: 6 3/8"
Inlet Connection Type: Male 3/4" NPT
Installation Type: Deck Mounted
Primary Material: Brass
Valve Material: Ceramic