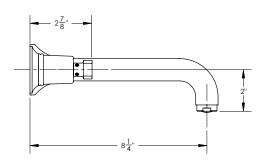

Defining Luxury Since 1959

Wall Lavatory Set with Lever Handles

501-12

ADA Compliance: Yes Drain Assembly Material: Brass Drain Style: Push to Close Access Hole Diameter: 1 1/8" Number of Holes: Three Hole Number of Handles: Two Handle Turn Angle: Quarter Turn Spout Reach: 8 1/4"