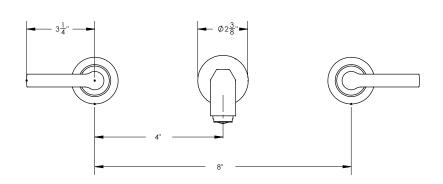

Defining Luxury Since 1959

Wall Lavatory Set with Lever Handles

501-12

ADA Compliance: Yes Drain Assembly Material: Brass Drain Style: Push to Close Access Hole Diameter: 1 1/8" Number of Holes: Three Hole Number of Handles: Two Handle Turn Angle: Quarter Turn Spout Reach: 8 1/4"