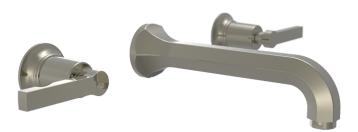

Defining Luxury Since 1959

Wall Lavatory Set with Lever Handles

501-12

ADA Compliance: Yes Drain Assembly Material: Brass Drain Style: Push to Close Access Hole Diameter: 1 1/8" Number of Holes: Three Hole Number of Handles: Two Handle Turn Angle: Quarter Turn Spout Reach: 8 1/4"