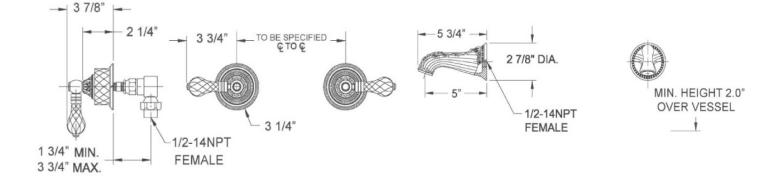

## **TECHNICAL DETAILS**

ADA Compliance: Yes Fitting Hole Diameter: 1 1/8" Number of Holes: Three Hole Number of Handles: Two Handle Turn Angle: Quarter Turn Spout Reach: 5" Installation Type: Wall Mounted Primary Material: Brass Valve Material: Ceramic Flow Restriction: Full Flow Water Pressure Maximum: 85 PSI Water Pressure Minimum: 20 PSI Water Pressure Recommended: 60 PSI