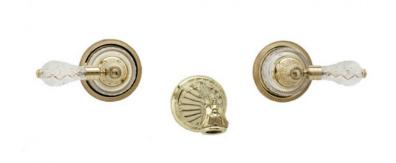

## Wall Tub Set with Lever Handles

K1180

#### **PRODUCT FEATURES**

- Style: Baroque
- Collection: Louis XIV Cut Crystal
- Temperature Controlled By Handles
- Lever Handles