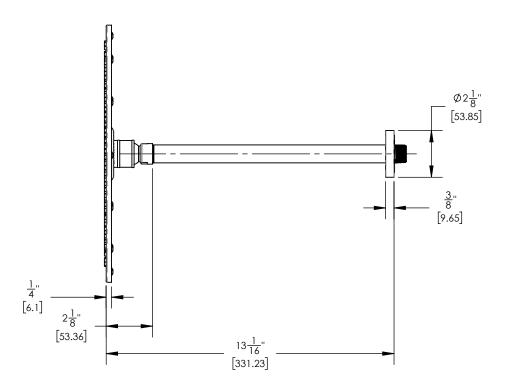

Defining Luxury Since 1959

# 12" Round Ceiling Mount Shower Head

K832



## **TECHNICAL DETAILS**

Installation Type: Wall Mounted Primary Material: Brass Flow Restriction: 1.75 gpm Water Pressure Maximum: 85 PSI Water Pressure Minimum: 20 PSI Water Pressure Recommended: 60 PSI

## **PRODUCT FEATURES**

• Comes with Arm and Escutcheon

# Ø11 \frac{5}{8}" [295.91]

## **CODES & STANDARDS**

ASME A112.181/ CSA B1251, ASME 112.18.2/ CSA B125.2, ANSI NSF, CEC, Watersense 61 Sect. 9, State of MA.

## WARRANTY

Mechanical Warranty: 10 Years from date of purchase. Finish Warranty: See catalog for further information.