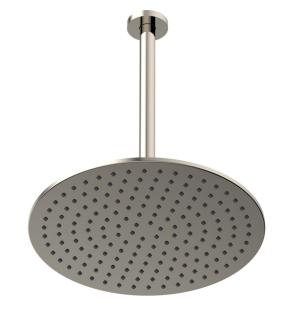

# 12" Round Ceiling Mount Shower Head

K832

## **PRODUCT FEATURES**

• Comes with Arm and Escutcheon