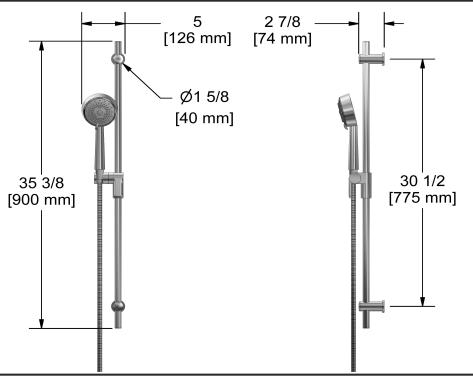

Hand shower rail **1010** 

# **Descriptions**

- Ø19 mm (¾") slide bar
- 10, 4-jet hand shower with pause
- Scale-free
- 150 cm (59") double interlock flexible hose, swivel and 2 check valves
- Easy-Glide left cursor