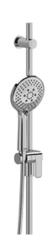

Hand shower rail **1010** 

# **Descriptions**

- Ø19 mm (¾") slide bar
- 10, 4-jet hand shower with pause
- Scale-free
- 150 cm (59") double interlock flexible hose, swivel and 2 check valves
- Easy-Glide left cursor