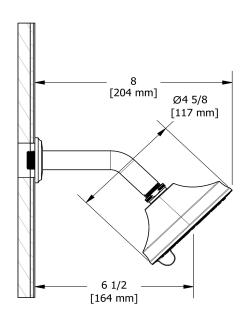

2-jet shower head with arm **356** 

# **Descriptions**

- Scale-free
- Shower arm with Momenti flange
- Swivel
- 2 jets: luxurious, invigorating
- Six positions