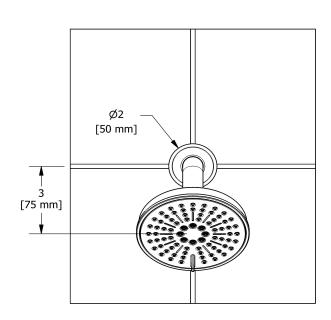

2-jet shower head with arm **356** 

# **Descriptions**

- Scale-free
- Shower arm with Momenti flange
- Swivel
- 2 jets: luxurious, invigorating
- Six positions