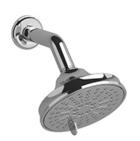

2-jet shower head with arm **356** 

# **Descriptions**

- Scale-free
- Shower arm with Momenti flange
- Swivel
- 2 jets: luxurious, invigorating
- Six positions