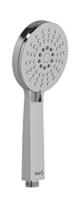

2-jet hand shower 4370

# **Descriptions**

- Scale-free
- Three positions
- 2 jets: luxurious, massage

### **Available flows**

- 7.6 L/min, 2.0 gpm (US) 60psi
- 5.69 L/min, 1.5 gpm (US) 60psi ( **4370-15** )
- 6.6L/min, 1.75 gpm (US) 60psi ( **4370-WS** ) \*

\*EPA certification applicable to the indicated model only\*