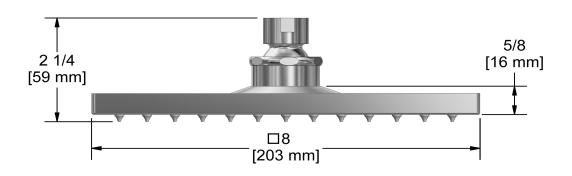

488



# **Specifications**

# **Descriptions**

- · Scale-free
- Swivel
- G½" inlet female

## Available colors

- C : Chrome
- BN: Brushed Nickel (PVD)

# Available flows

- 7.6 L/min, 2.0 gpm (US) 60psi
- 5.69 L/min, 1.5 gpm (US) 60psi (488-15)
- 6.6L/min, 1.75 gpm (US) 60psi ( 488-WS ) \*

\*EPA certification applicable to the indicated model only\*

### **Certifications**

- CSA B125.1
- ASME A112.18.1
- · CMR248 Approval





Sizes, models and finishes may differ from thoses presented.

#### Warranty

This Riobel Inc. product you have purchased carries a Limited Lifetime Warranty on the chrome, PVD finish, blacks and all working parts and is guaranteed from the initial purchase date against all manufacturing defects. All other finishes, including plastic components, are guaranteed for one year. All electric and/or electronic parts are covered by a 5-year limited warranty.

#### **Customer Service**