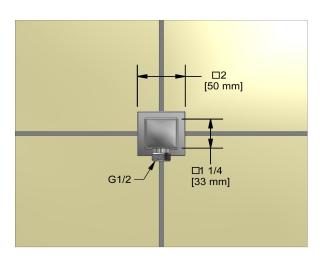

# **Specifications**

## **Descriptions**

- ½" inlet female NPT
- ½" outlet male
- Adjustable depth

### **Available colors**

• C : Chrome

BN : Brushed Nickel (PVD)PN : Polished Nickel (PVD)





Sizes, models and finishes may differ from thoses presented.

#### Warranty

This **Riobel Inc.** product you have purchased carries a Limited Lifetime Warranty on the chrome, PVD finish, blacks and all working parts and is guaranteed from the initial purchase date against all manufacturing defects. All other finishes, including plastic components, are guaranteed for one year. All electric and/or electronic parts are covered by a 5-year limited warranty.

### **Customer Service**

Ontario, West Canada: 888-287-5354 Quebec, Maritimes, United States: 866-473-8442