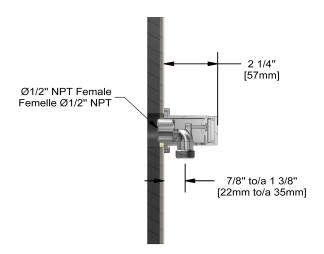

# **Specifications**

## **Descriptions**

- ½" inlet female NPT
- ½" outlet male
- Adjustable depth

### **Available colors**

• C : Chrome

BN : Brushed Nickel (PVD)PN : Polished Nickel (PVD)





Sizes, models and finishes may differ from thoses presented.

#### Warranty

This **Riobel Inc.** product you have purchased carries a Limited Lifetime Warranty on the chrome, PVD finish, blacks and all working parts and is guaranteed from the initial purchase date against all manufacturing defects. All other finishes, including plastic components, are guaranteed for one year. All electric and/or electronic parts are covered by a 5-year limited warranty.

### **Customer Service**

Ontario, West Canada: 888-287-5354 Quebec, Maritimes, United States: 866-473-8442