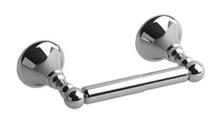

# **Specifications**

# **Description**

• 4 anchor points

## Available colors

• C : Chrome

BN : Brushed Nickel (PVD)PN : Polished Nickel (PVD)

• BK : Black







Sizes, models and finishes may differ from thoses presented.

#### Warranty

This **Riobel Inc.** product you have purchased carries a Limited Lifetime Warranty on the chrome, PVD finish, blacks and all working parts and is guaranteed from the initial purchase date against all manufacturing defects. All other finishes, including plastic components, are guaranteed for one year. All electric and/or electronic parts are covered by a 5-year limited warranty.

### **Customer Service**