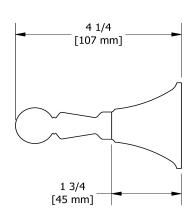

# **Specifications**

# **Description**

• 4 anchor points

## Available colors

• C : Chrome

BN : Brushed Nickel (PVD)PN : Polished Nickel (PVD)

• BK : Black







Sizes, models and finishes may differ from thoses presented.

#### Warranty

This **Riobel Inc.** product you have purchased carries a Limited Lifetime Warranty on the chrome, PVD finish, blacks and all working parts and is guaranteed from the initial purchase date against all manufacturing defects. All other finishes, including plastic components, are guaranteed for one year. All electric and/or electronic parts are covered by a 5-year limited warranty.

### **Customer Service**