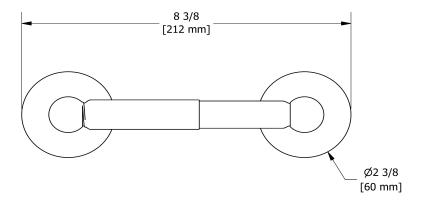

# **Specifications**

# **Description**

• 4 anchor points

## Available colors

• C : Chrome

BN : Brushed Nickel (PVD)PN : Polished Nickel (PVD)

• BK : Black







Sizes, models and finishes may differ from thoses presented.

#### Warranty

This **Riobel Inc.** product you have purchased carries a Limited Lifetime Warranty on the chrome, PVD finish, blacks and all working parts and is guaranteed from the initial purchase date against all manufacturing defects. All other finishes, including plastic components, are guaranteed for one year. All electric and/or electronic parts are covered by a 5-year limited warranty.

### **Customer Service**