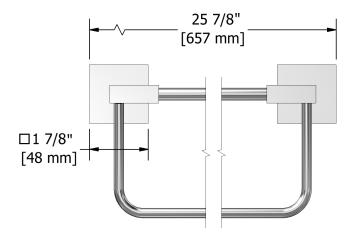

60 cm (24") towel bar with shelf **KS9** 

# **Specifications**

# **Description**

• 4 anchor points

## Available colors

• C : Chrome

• BN : Brushed Nickel (PVD)









#### Sizes, models and finishes may differ from thoses presented.

### Warranty

This Riobel Inc. product you have purchased carries a Limited Lifetime Warranty on the chrome, PVD finish, blacks and all working parts and is guaranteed from the initial purchase date against all manufacturing defects. All other finishes, including plastic components, are guaranteed for one year. All electric and/or electronic parts are covered by a 5-year limited warranty. The warranty offered on our products will be honored only if the installation is performed by a certified master plumber.

#### **Customer Care**

Phone (800) 777 - 9762 | Email: customercare@houseofrohl.com | Website: houseofrohl.com/support/contact-us