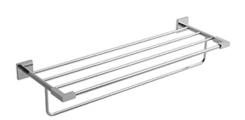

60 cm (24") towel bar with shelf **KS9** 

# **Specifications**

# **Description**

• 4 anchor points

## Available colors

• C : Chrome

• BN : Brushed Nickel (PVD)









#### Sizes, models and finishes may differ from thoses presented.

### Warranty

This Riobel Inc. product you have purchased carries a Limited Lifetime Warranty on the chrome, PVD finish, blacks and all working parts and is guaranteed from the initial purchase date against all manufacturing defects. All other finishes, including plastic components, are guaranteed for one year. All electric and/or electronic parts are covered by a 5-year limited warranty. The warranty offered on our products will be honored only if the installation is performed by a certified master plumber.

#### **Customer Care**

Phone (800) 777 - 9762 | Email: customercare@houseofrohl.com | Website: houseofrohl.com/support/contact-us