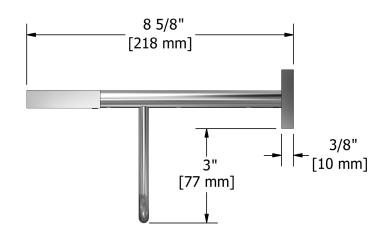

60 cm (24") towel bar with shelf **KS9** 

# **Specifications**

# **Description**

• 4 anchor points

## Available colors

• C : Chrome

• BN : Brushed Nickel (PVD)









#### Sizes, models and finishes may differ from thoses presented.

### Warranty

This Riobel Inc. product you have purchased carries a Limited Lifetime Warranty on the chrome, PVD finish, blacks and all working parts and is guaranteed from the initial purchase date against all manufacturing defects. All other finishes, including plastic components, are guaranteed for one year. All electric and/or electronic parts are covered by a 5-year limited warranty. The warranty offered on our products will be honored only if the installation is performed by a certified master plumber.

#### **Customer Care**

Phone (800) 777 - 9762 | Email: customercare@houseofrohl.com | Website: houseofrohl.com/support/contact-us