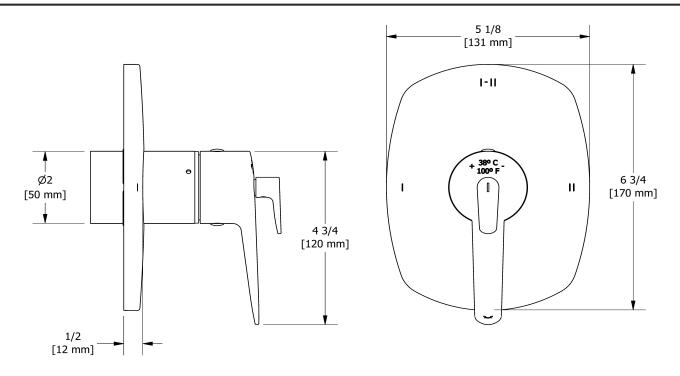

# **Descriptions**

- Thermostatic/pressure balance coaxial cartridge with check valves
- Trim only
- R23, R23-SPEX or R23-EX rough required to complete
- 4 positions (OFF, 1, 1 and 2, 2) share