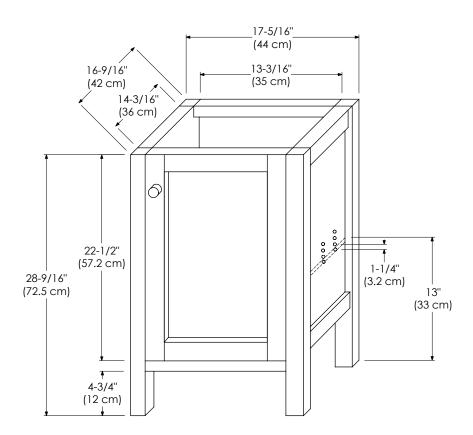

MODEL: 036918-1-FINISH SPECIFICATION SHEET CONTEMPO COLLECTION 036918-3-FINISH

Soft Close Wood or Frosted Glass doors Matching Finish throughout the Interior

Optional Metal Feet in Polished Chrome (PC) and Brushed Nickel (BN)

Matching Mirror, Medicine Cabinet, and Wall Cabinet

All Ronbow cabinets are made of solid hardwood or hardwood plywood and meet strict CARB Standards. No particle Board or Micro-Density Fiberboard (MDF) are used.

Available finishes: Available tops: Available fronts: **CINNAMON F08** FROSTED GLASS DOOR WOOD COUNTER TOP DARK CHERRY H01 WOOD DOOR **CERAMIC SINKTOP** STONE SINKTOP