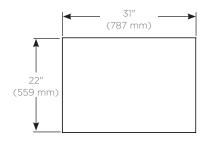

#### Dimensions

Width: 31" (787 mm) Depth: 22" (559 mm) Thickness: 3/4" (19 mm) Weight: 46 lbs (20.9 kg)