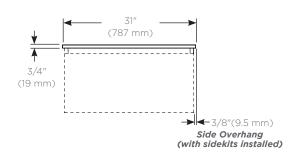

#### Dimensions

Width: 31" (787 mm) Depth: 22" (559 mm) Thickness: 3/4" (19 mm) Weight: 46 lbs (20.9 kg)