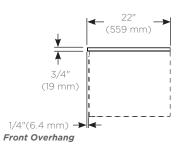

#### Dimensions

Width: 31" (787 mm) Depth: 22" (559 mm) Thickness: 3/4" (19 mm) Weight: 46 lbs (20.9 kg)