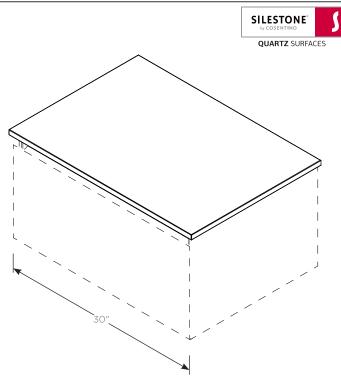

#### Dimensions

Width: 31" (787 mm) Depth: 22" (559 mm) Thickness: 3/4" (19 mm) Weight: 46 lbs (20.9 kg)