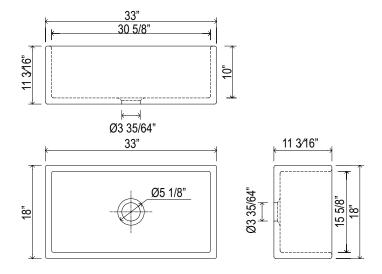

## **FEATURES**

- Acid and alkali resistant glazed surfaces
   Suitable for waste disposal units or basket strainer waste
- Standard 3 1/2" diameter US drain opening (centered)
   Sink measures 33" x 18"
- Due to ±2% dimensions, it is recommended that the cabinet maker wait until your sink is delivered to make the cabinet because no template is available
- Includes "Shaws" blue badge
- Weight 170 lbs.
- 36" minimum cabinet size
- · Hygienic due to antibacterial properties