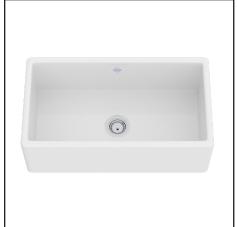

## SHAWS CLASSIC SHAKER MODERN SINGLE BOWL APRON FRONT FIRECLAY KITCHEN SINK

Kitchen Sinks Fireclay

MS3318

## **FEATURES**

- Acid and alkali resistant glazed surfaces
   Suitable for waste disposal units or basket strainer waste
- Standard 3 1/2" diameter US drain opening (centered)
   Sink measures 33" x 18"
- Due to ±2% dimensions, it is recommended that the cabinet maker wait until your sink is delivered to make the cabinet because no template is available
- Includes "Shaws" blue badge
- Weight 170 lbs.
- 36" minimum cabinet size
- · Hygienic due to antibacterial properties