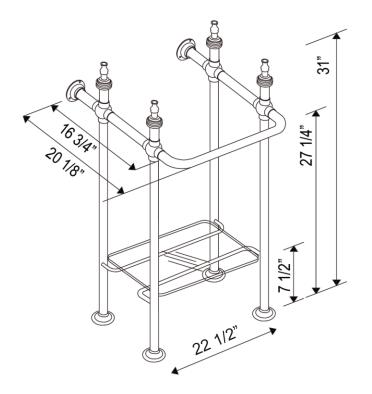

#### FEATURES

- · Includes glass shelf
- Without sink: 22 1/2"W x 20 1/8"D x 31"H
- Will support 50 lbs. maximum weight
- Order U.2863WH basin to complete
- Dimensions for glass shelf:
  - 17 3/4"W x 11 7⁄8"D x 12mm thick