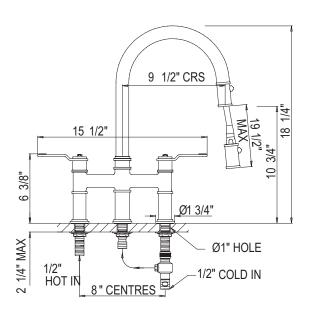

### **FEATURES**

- · Brass construction
- Metal lever only
- Dual-spray functionality with ability to toggle between stream and spray settings
- 2 1/4" max installation deck depth
- Hole size 1"
- 18 1/4" Height
- Lever height 6 3/8"
- · Ceramic disc control cartridge
- 9 1/2" reach swivel C-spout
- · Retractable pull-down metal handspray
- · Nylon hose
- · Hose for hand spray has threaded connect system
- 1.75 GPM