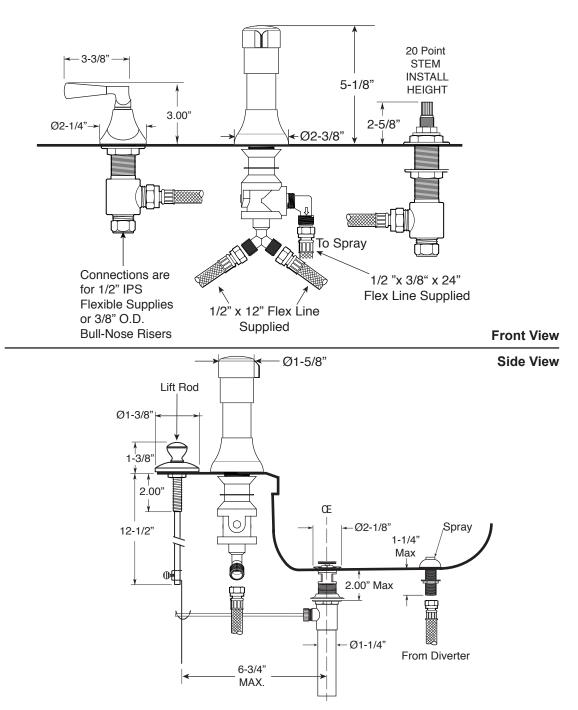

## FEATURES:

- All brass construction.
- Hot & Cold valves and integral Vacuum Breaker/Diverter require 1-1/4" (max.) holes.
- Includes pop-up drain assembly with overflow. Longer ball rod available on request. P/N: APS.11.019
- Diverter controls water flow between douche spray & flushing rim.
- 1/4-turn ceramic disc valve cartridges for handles.
- Available in all finishes. Warranty varies according to finish selection.
- Certified to meet and/or exceed the following codes and standards: ASME A112.18.1/CSAB125.1-2012.

## **Deck Mount Bidet Set**

1.006090