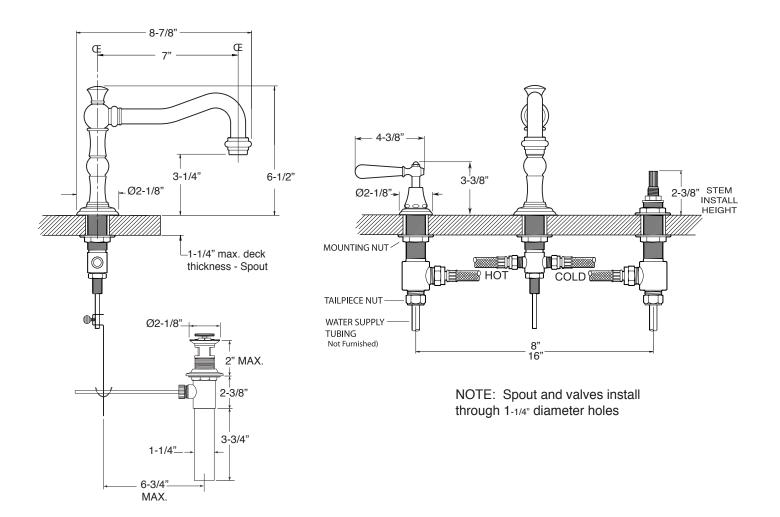

## FEATURES:

- All brass construction. Flexible hoses designed to be installed on 8" to 16" centers. Includes pop-up style drain assembly.
- · Lever style handles with decorative screw attachment.
- 1/4- turn ceramic disc valve cartridge.
- Available in all finishes. Warranty varies according to finish selection.
- Standard aerator is limited to 1.2 gpm.
- Certified to meet or exceed the following codes and standards: ASME A112.18.1/CSAB 125.1-2012

## Specifications

Series 350 1.355608 Loire Widespread Lavatory Set

Note: Measurements are subject to change or cancellation. No responsibility is assumed for use of superseded or voided pages.