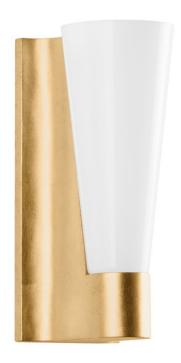

### B9913-VGL

This stately sconce is very architectural in form. A sculptural backplate extends from the wall to hold an opal glass shade. The softly angled shade casts a gorgeous all-around glow and light reflects beautifully off the Vintage Gold Leaf metalwork. Abner feels warm, comfortable, and super useable.

#### **FINISHES**

Vintage Gold Leaf (VGL)