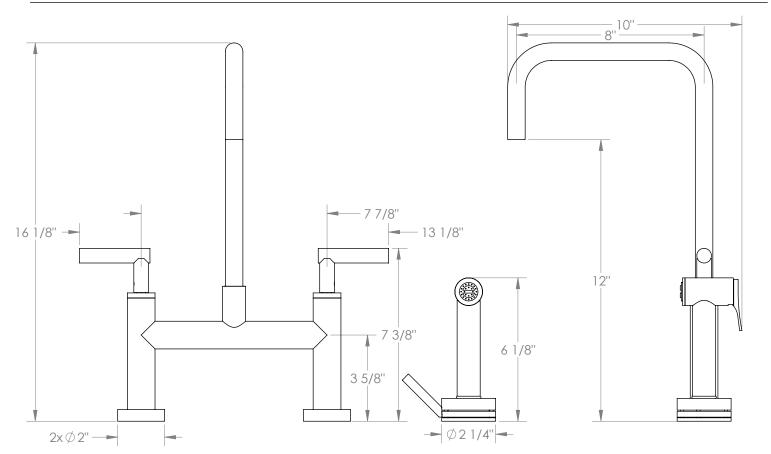

## WATERMYRK

BROOKLYN, NEW YORK

Loft 2.0 23-7.65-L8

Deck Mounted, Bridge Kitchen Faucet with Independent Side Spray

- Side Spray Hose Length: 50" (Final Length May Vary)
- Fits Deck Up To 1-1/4" Thick
- Recommended Mounting Hole: 1-1/8"
- All Lead-Free Brass Construction
- Flow Rate: 1.75 GPM
- 1/4 Turn Ceramic Cartridge
- Volume Control Handle For Spray Must Be Turned Off When Not In Use
- 360° Rotating Spout
- Professional Installation Required