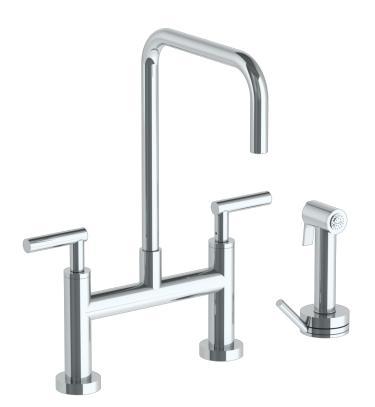

## WATERMYRK

BROOKLYN, NEW YORK

Loft 2.0 23-7.65-L8

Deck Mounted, Bridge Kitchen Faucet with Independent Side Spray

- Side Spray Hose Length: 50" (Final Length May Vary)
- Fits Deck Up To 1-1/4" Thick
- Recommended Mounting Hole: 1-1/8"
- All Lead-Free Brass Construction
- Flow Rate: 1.75 GPM
- 1/4 Turn Ceramic Cartridge
- Volume Control Handle For Spray Must Be Turned Off When Not In Use
- 360° Rotating Spout
- Professional Installation Required