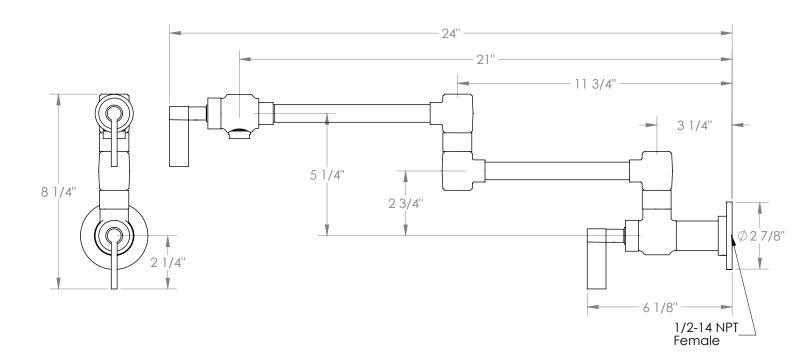

## BROOKLYN, NEW YORK

Blue 37-7.8-BL2 Wall Mounted Pot Filler

- - 1/2"-14 NPT Female Wall Connection
  - Recommended Wall Hole: 1"
  - All Lead-Free Brass Construction
  - Flow Rate: 7.5 GPM
  - 1/4 Turn Ceramic Cartridge
  - Use With Cold Water Only
  - 360° Rotating Spout
  - Professional Installation Required