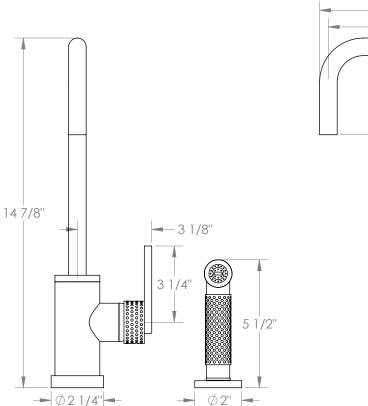

## WATERMYRK

BROOKLYN, NEW YORK

Deck Mounted 2 Hole Kitchen Set - Includes Side Spray

- Side Spray Hose Length: 50" (Final Length May Vary)
- Fits Deck Up To 1-1/2" Thick
- Recommended Mounting Hole: 1-3/8"
- Lead-Free Brass Construction
- Flow Rate: 1.75 GPM
- Kerox Ceramic Mixing Cartridge
- 360° Rotating Spout
- Professional Installation Required