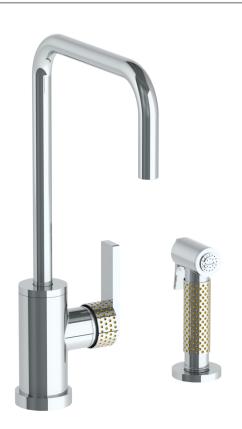

## WATERMYRK

BROOKLYN, NEW YORK

Deck Mounted 2 Hole Kitchen Set - Includes Side Spray

- Side Spray Hose Length: 50" (Final Length May Vary)
- Fits Deck Up To 1-1/2" Thick
- Recommended Mounting Hole: 1-3/8"
- Lead-Free Brass Construction
- Flow Rate: 1.75 GPM
- Kerox Ceramic Mixing Cartridge
- 360° Rotating Spout
- Professional Installation Required