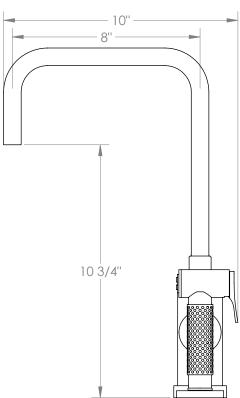

## WATERMYRK

BROOKLYN, NEW YORK

Deck Mounted 2 Hole Kitchen Set - Includes Side Spray

- Side Spray Hose Length: 50" (Final Length May Vary)
- Fits Deck Up To 1-1/2" Thick
- Recommended Mounting Hole: 1-3/8"
- Lead-Free Brass Construction
- Flow Rate: 1.75 GPM
- Kerox Ceramic Mixing Cartridge
- 360° Rotating Spout
- Professional Installation Required