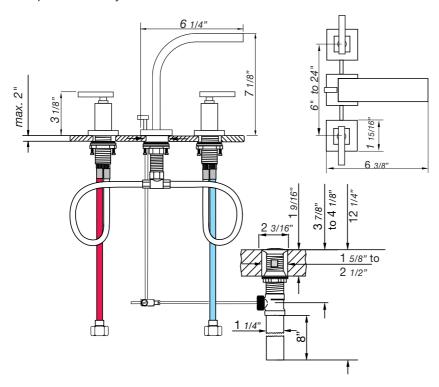

# FRANZ VIEGENER

# **Dominic lever** plus

installation



#### **Dominic lever** plus **Faucets** - Line 85L

#### **CONGRATULATIONS!**

This product has been subjected to stringent tests for its quality, performance and finish. We guarantee years of trouble free operation.

We thank you for your choice and above all for the trust you are placing in us. This trust is what motivates us to improve every day.

Before connecting the faucet to the water supply, flush the tubing thoroughly to eliminate any residue.

## Required installation tools.



### **Dominic lever** plus **Faucets** - Line 85L

## **FV201/85** plus Widespread lavatory.



































### **Dominic lever** *plus* **Faucets** - *Line* 85*L*



## FRANZ VIEGENER A FV S.A. company.

4000 Porett Drive• Gurnee Illinois 60031 Phone 847-244-1234 / Fax 847-244-1259

FRANZ VIEGENER reserve the right to make revisions without notice in the design of faucets and bathroom accessories or in packaging. FOLLFV201/85L Edition № 1 \_ January 2011