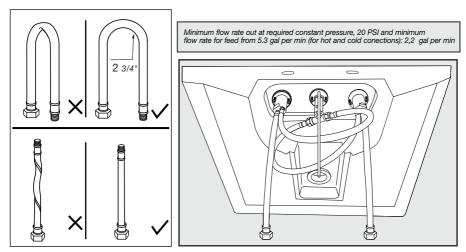

Before connecting the faucet to the water supply, flush the tubing thoroughly to eliminate any residue.