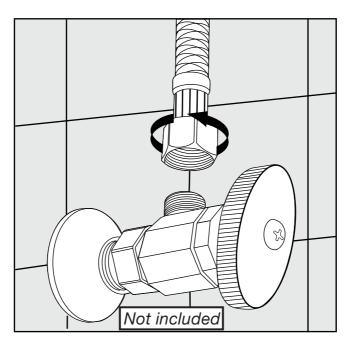

Before connecting the faucet to the water supply, flush the tubing thoroughly to eliminate any residue.