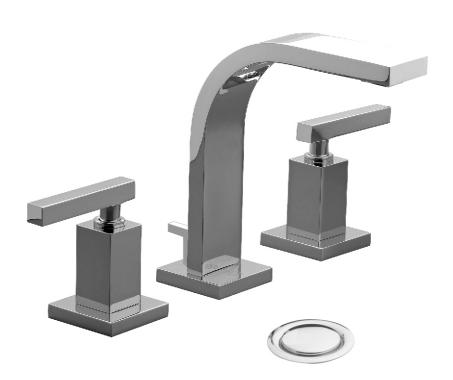

# FRANZ VIEGENER

# **Dominic lever** plus

installation



#### **Dominic lever** plus **Faucets** - Line 85L

#### **CONGRATULATIONS!**

This product has been subjected to stringent tests for its quality, performance and finish. We guarantee years of trouble free operation.

We thank you for your choice and above all for the trust you are placing in us. This trust is what motivates us to improve every day.

Before connecting the faucet to the water supply, flush the tubing thoroughly to eliminate any residue.

## Required installation tools.



### **Dominic lever** plus **Faucets** - Line 85L

## **FV201/85** plus Widespread lavatory.



































### **Dominic lever** *plus* **Faucets** - *Line* 85*L*



## FRANZ VIEGENER A FV S.A. company.

4000 Porett Drive• Gurnee Illinois 60031 Phone 847-244-1234 / Fax 847-244-1259