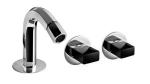

## Art. N411SBU+5911AU

## Three-hole bidet set, deck-mount hexagonal spout

- 4 5/8" spout projection
- Wall-mount remote controls
- Ceramic compression cartridges, 1/4 turn
- Push-up drain, 1 1/4"
- Flexible supply lines

Note: Handles (2 PCS required) to be ordered separately, please refer to the "Handles" section.