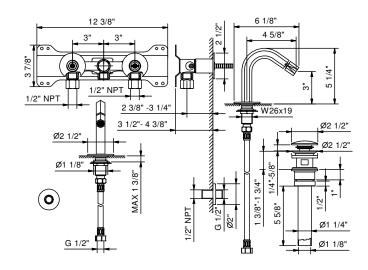

## Art. N411SBU+5911AU

## Three-hole bidet set, deck-mount hexagonal spout

- 4 5/8" spout projection
- Wall-mount remote controls
- Ceramic compression cartridges, 1/4 turn
- Push-up drain, 1 1/4"
- Flexible supply lines

Note: Handles (2 PCS required) to be ordered separately, please refer to the "Handles" section.