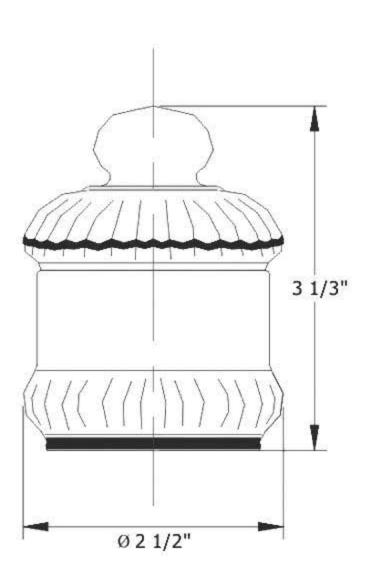

| 1403 – Powder Jar #2                                                                                                                                                                                                                                                                                                                                                                                                                                                                    |                              |                                |
|-----------------------------------------------------------------------------------------------------------------------------------------------------------------------------------------------------------------------------------------------------------------------------------------------------------------------------------------------------------------------------------------------------------------------------------------------------------------------------------------|------------------------------|--------------------------------|
| 2 1/4"  3 1/3"  Ø 2 1/2"                                                                                                                                                                                                                                                                                                                                                                                                                                                                | Part #                       | Description                    |
| <ul> <li>Technical Information</li> <li>Available in Moustier Polychrome (01), Moustier Bleu (02), Moustier Rose (03), Vieux Rouen (04), Sceau Rose (05), Sceau Bleu (06), Berain Rose (07), Berain Vert (08), Berain Bleu (09), Romantique (10), Rouen Marly (11), White (20) and Avesnes (21).</li> <li>Please See Cleaning Instructions: <a href="http://herbeau.com/CleaningAll.pdf">http://herbeau.com/CleaningAll.pdf</a> For Finish Care and Maintenance Information.</li> </ul> |                              | Lille<br>HERBEAU<br>Ance       |
|                                                                                                                                                                                                                                                                                                                                                                                                                                                                                         | And the second second second | erbeau.  Sanitaire depuis 1857 |