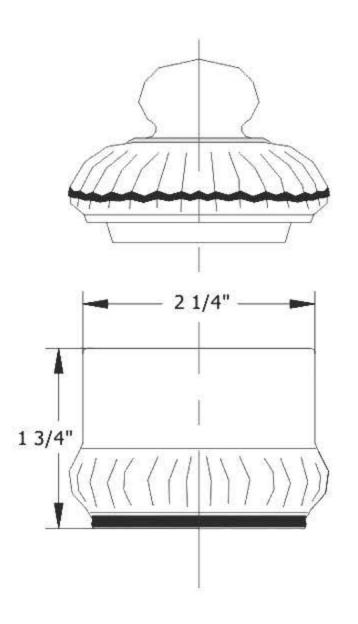

| 1403 – Powder Jar #2                                                                                                                                                                                                                                                                                                                                                                                                                                                                    |                              |                                |
|-----------------------------------------------------------------------------------------------------------------------------------------------------------------------------------------------------------------------------------------------------------------------------------------------------------------------------------------------------------------------------------------------------------------------------------------------------------------------------------------|------------------------------|--------------------------------|
| 2 1/4"  3 1/3"  Ø 2 1/2"                                                                                                                                                                                                                                                                                                                                                                                                                                                                | Part #                       | Description                    |
| <ul> <li>Technical Information</li> <li>Available in Moustier Polychrome (01), Moustier Bleu (02), Moustier Rose (03), Vieux Rouen (04), Sceau Rose (05), Sceau Bleu (06), Berain Rose (07), Berain Vert (08), Berain Bleu (09), Romantique (10), Rouen Marly (11), White (20) and Avesnes (21).</li> <li>Please See Cleaning Instructions: <a href="http://herbeau.com/CleaningAll.pdf">http://herbeau.com/CleaningAll.pdf</a> For Finish Care and Maintenance Information.</li> </ul> |                              | Lille<br>HERBEAU<br>Ance       |
|                                                                                                                                                                                                                                                                                                                                                                                                                                                                                         | And the second second second | erbeau.  Sanitaire depuis 1857 |