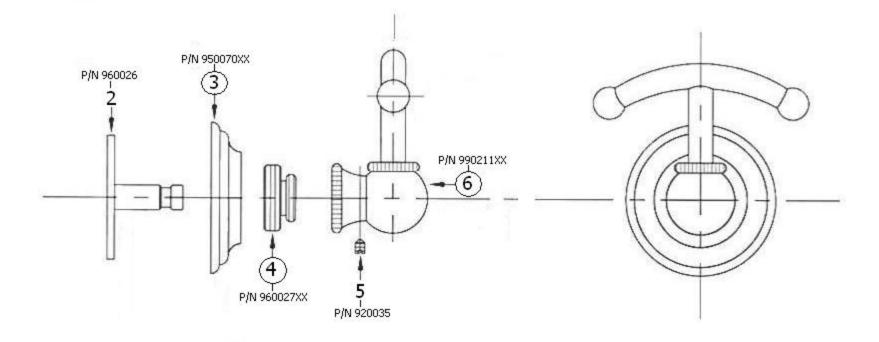

### 3112 – 'Royale' Robe Hook

|                                                                         | Part# | Description               |
|-------------------------------------------------------------------------|-------|---------------------------|
| Technical Information                                                   | 01    | Mounting Screw Kit        |
|                                                                         | 02    | Mounting Plate            |
| <ul> <li>Available finishes are French Weathered Brass (47),</li> </ul> | 03    | Escutcheon                |
| Polished Chrome (48), SoliBrass (49), Lacquered Matte                   | 04    | Connection For Escutcheon |
| Black Nickel (50), Old Gold (52), Old Silver (53),                      | 05    | Set Screw                 |
| Polished Brass (55), Polished Nickel (56), Brushed                      | 06    | Robe Hook Body            |
| Nickel (57), Satin Nickel (60), Antique Lacquered                       |       |                           |
| Copper (67), Antique Lacquered Brass (68), Weathered                    |       |                           |
| Brass (70), Lacquered Polished Black Nickel (71) and                    |       |                           |
| Lacquered Polished Copper (80).                                         |       |                           |
| <ul> <li>Please See Cleaning Instructions:</li> </ul>                   |       |                           |
| http://herbeau.com/CleaningAll.pdf For Finish Care and                  |       |                           |
| Maintenance Information.                                                |       |                           |

## 3112 - 'Royale' Robe Hook

\*P/N = PART NUMBER

= FINISHED PARTS

XX = TWO DIGIT FINISH CODE

Copyright©2017 Herbeau Creations. All rights reserved. All product and specifications are subject to change without notice. Herbeau Creations is not responsible for typographical and/or dimensional errors. Typographical errors are subject to correction.