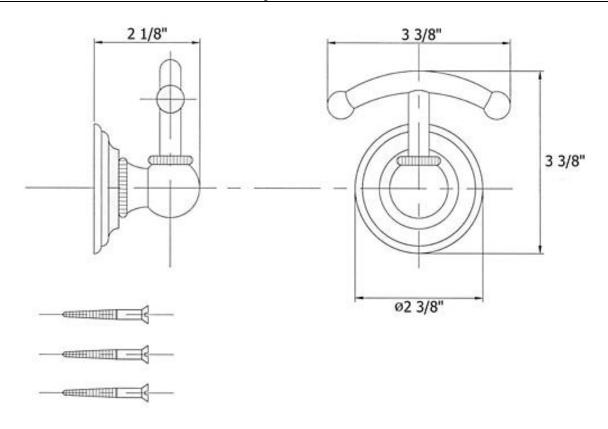

# 3112 - 'Royale' Robe Hook

Copyright©2017 Herbeau Creations. All rights reserved. All product and specifications are subject to change without notice. Herbeau Creations is not responsible for typographical and/or dimensional errors. Typographical errors are subject to correction.