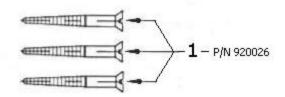

### 3112 – 'Royale' Robe Hook

|                                                                         | Part# | Description               |
|-------------------------------------------------------------------------|-------|---------------------------|
| Technical Information                                                   | 01    | Mounting Screw Kit        |
|                                                                         | 02    | Mounting Plate            |
| <ul> <li>Available finishes are French Weathered Brass (47),</li> </ul> | 03    | Escutcheon                |
| Polished Chrome (48), SoliBrass (49), Lacquered Matte                   | 04    | Connection For Escutcheon |
| Black Nickel (50), Old Gold (52), Old Silver (53),                      | 05    | Set Screw                 |
| Polished Brass (55), Polished Nickel (56), Brushed                      | 06    | Robe Hook Body            |
| Nickel (57), Satin Nickel (60), Antique Lacquered                       |       |                           |
| Copper (67), Antique Lacquered Brass (68), Weathered                    |       |                           |
| Brass (70), Lacquered Polished Black Nickel (71) and                    |       |                           |
| Lacquered Polished Copper (80).                                         |       |                           |
| <ul> <li>Please See Cleaning Instructions:</li> </ul>                   |       |                           |
| http://herbeau.com/CleaningAll.pdf For Finish Care and                  |       |                           |
| Maintenance Information.                                                |       |                           |

#### Please follow example when ordering parts for 'Royale' Robe Hook

• To order part#03 – Escutcheon

### o <u>950070xx</u>

• Please substitute finish number needed in place of  $\underline{XX}$ 