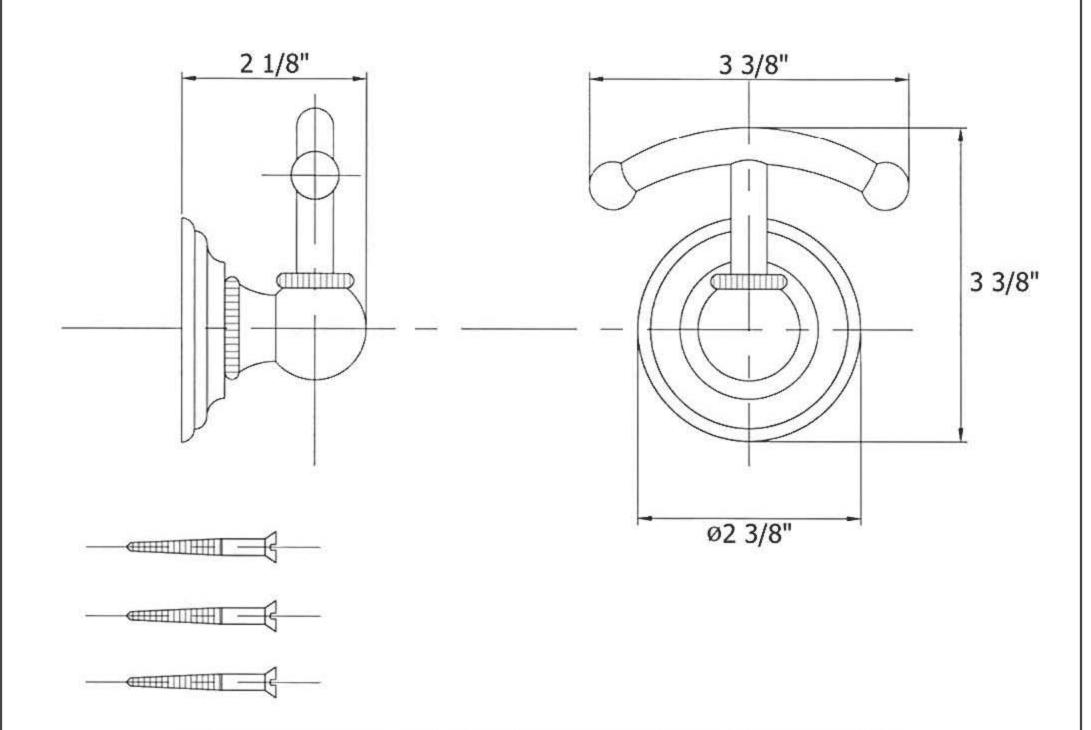

# 3112 - 'Royale' Robe Hook

Copyright©2017 Herbeau Creations. All rights reserved. All product and specifications are subject to change without notice. Herbeau Creations is not responsible for typographical and/or dimensional errors. Typographical errors are subject to correction.