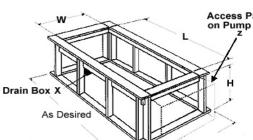

ilable less jet recess
- Armrests available
- Plated Metallic finish
- Additional directional Jets
- Swirling, Rotating, or Jumbo Jets
- Micro Therapy Jet

- Integral Waste and Overflow
- 1.5 HP Variable Speed Pump (digital temperature display optional)
- Electronic low water protection
- In-line heater
- Mood Light
- Back Masseuse
- Neck Masseuse Pillow
- Hydro Fragrance
- Hydro Fusion
- Hydro Coat
- Hydro Express quick ship

## **SYLVIA 6038**

DESIGNER COLLECTION

#### As Shown:

Whirlpool option with standard jets

#### FEATURES SHOWN:

- Jets
- Anti-vortex suction
- Overflow location

#### ALSO AVAILABLE:

- Soaking tub only
- Whirlpool
- Thermal Air
- Combo

#### SIZE:

60.38.24

#### WATER CAPACITY:

80 Gallons

### WEIGHT:

XXX Pounds

#### Model 6038 Dimensions:

• (L)ength- 60"







#### ACRYLIC TUB

- Acrylic models finished in 1/8" thick layer of deep lustrous acrylic
- Extra thick reinforced fiberglass
- Pre-wired pump on pump platform (standard pump location only)
- Integral E-Z level platform facilitates installation
- Non-skid bottom