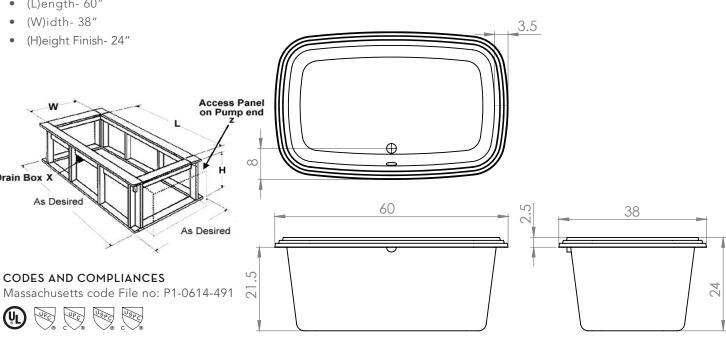

#### Model 6038 Dimensions:

• (L)ength- 60"

#### SIZE:

60.38.24

#### WATER CAPACITY:

80 Gallons