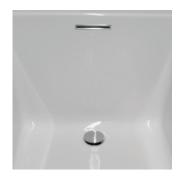

#### As Shown:

Whirlpool option with standard jets

#### FEATURES SHOWN:

- Jets
- Anti-vortex suction
- Overflow location