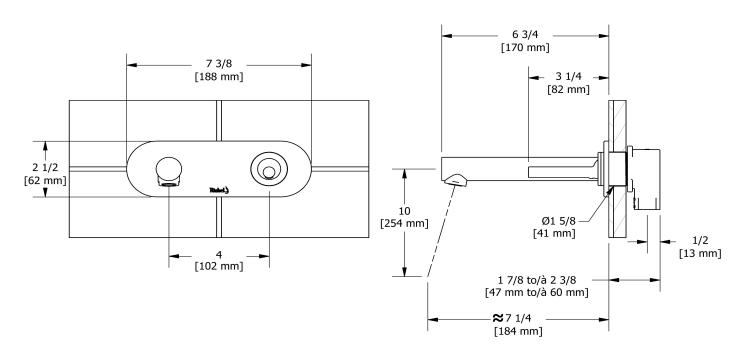

# **Specifications**

## **Descriptions**

- No drain
- Ceramic cartridge
- ½" inlet female NPT

### Available colors

• C : Chrome

### **Certifications**

- CSA B125.1
- NSF/ANSI standard 61 and 372
- ASME A112.18.1
- CMR248 Approval
- ADA



#### Sizes, models and finishes may differ from thoses presented.

#### Warranty

This **Riobel Inc.** product you have purchased carries a Limited Lifetime Warranty on the chrome, PVD finish, blacks and all working parts and is guaranteed from the initial purchase date against all manufacturing defects. All other finishes, including plastic components, are guaranteed for one year. All electric and/or electronic parts are covered by a 5-year limited warranty.

#### **Customer Service**

Ontario, West Canada: 888-287-5354 Quebec, Maritimes, United States: 866-473-8442